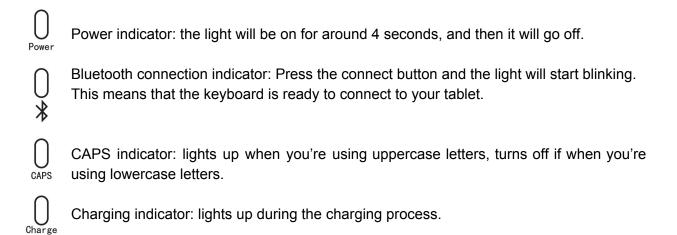

## 2. Indicators

## CHARGING

When the battery is low, the power indicator will start flashing - that means that it's time to recharge your keyboard.

- 1. Connect the USB cable to the keyboard
- 2. Connect the cable to the power adapter or a PC USB interface
- 3. The charging indicator will light up during the charging process. Once the battery is fully charged, the indicator will go off.