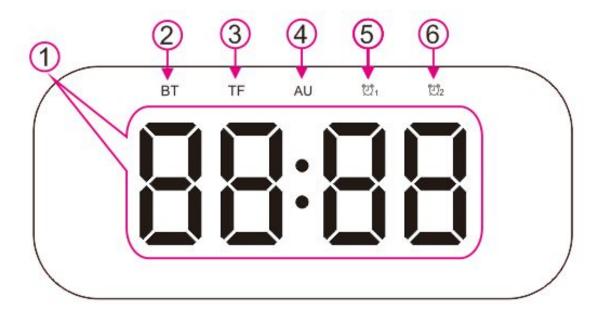

- 1) TF card slot
- 2) Charging port: microUSB/DC 5V
- 3) Reset and Charging indicator
- 4) 3.5mm audio port

- 1) LED digital display
- 2) Bluetooth mode
- 3) TF mode (mp3 music playing from the TF card)
- 4) AUX mode (an audio device connected over the 3.5mm port)
- 5) Alarm Clock 1
- 6) Alarm Clock 2