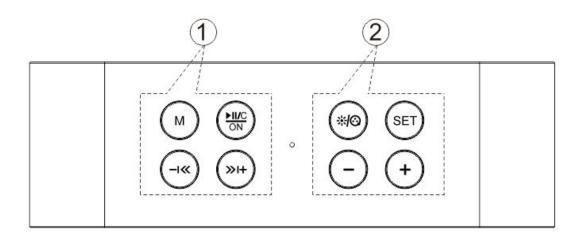

## **Button Configuration**

- 1) Music speaker function buttons
  - a) M Function switch button (BT/TF/AU/Time clock)
  - b) Long-press 3 seconds to turn On/Off, short-press to Play/Pause music, Answer/End calls
  - c) Long-press for Previous song, short press to decrease the volume
  - d) Long-press for Next song, short press to increase the volume

### 2) Time and Alarm clock settings buttons

- a) Short-press to cycle clock brightness (strong brightness (set by default)/normal brightness/weak brightness; Long-press to turn On/Off the LED clock display
- b) (SET) Short-press to change clock modes (alarm clock 1 or 2 / alarm clock 1 and 2 / no alarm clock
- c) Time setting (long-press to decrease hours, short-press to decrease minutes)
- d) (+) Time setting (long-press to increase hours, short-press to increase minutes)