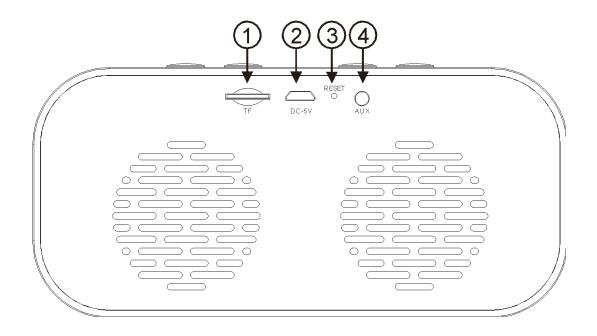

- 1) TF card slot
- 2) Charging port: microUSB/DC 5V
- 3) Reset and Charging indicator
- 4) 3.5mm audio port

- 1) LED digital display
- 2) Bluetooth mode
- 3) TF mode (mp3 music playing from the TF card)
- 4) AUX mode (an audio device connected over the 3.5mm port)
- 5) Alarm Clock 1
- 6) Alarm Clock 2