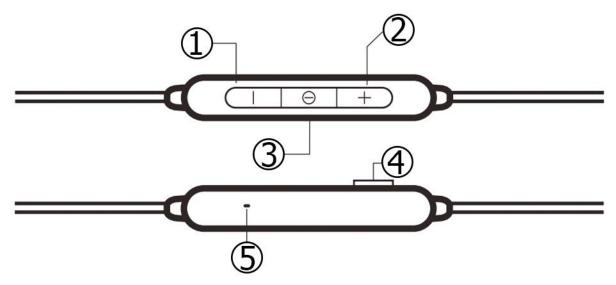

Materials: ABS, Silicone

- 1. Volume Down/Previous Song
- 2. Volume Up/Next Song
- 3. Multifunctional button (Power On/Off, Play/Pause)
- 4. Charging port
- 5. Indicator