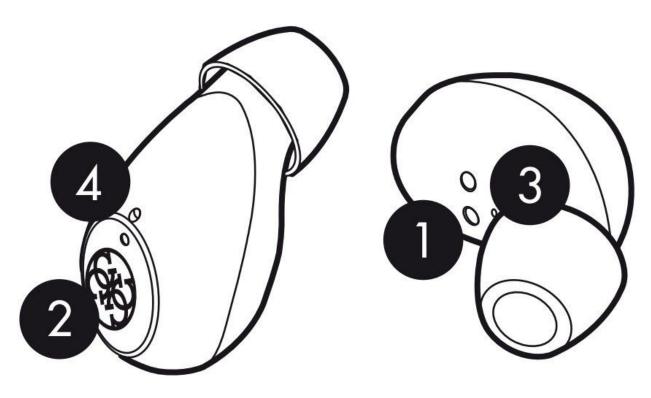

- Charging port: USB Type-C

- Speaker: 16ohm

- Waterproof rating: IPX5

- Frequency range: 2.402G-2.480G

- Transmission power: Class2, max 4dbm

- 1. Charging pins
- 2. Multifunction button
- 3. Microphone
- 4. LED Indicator