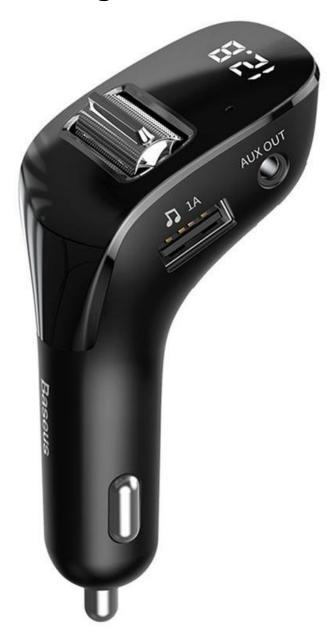

# Baseus Streamer F40 FM Transmitter / Car Charger CCF40-01

- Bluetooth range: up to 10m

- Max supported flash drive: 64GB

- Supported audio formats: mp3, ape, flac, wac

- AUX cable length: 60cm

- Dimensions: 95 x 48 x 45 mm

- Weight: 36g

- 1. Microphone
- 2. Display
- 3. Multifunctional switch (play/pause/previous/next mode switching)
- 4. USB charging output
- 5. USB for flash disk/charging
- 6. AUX audio output