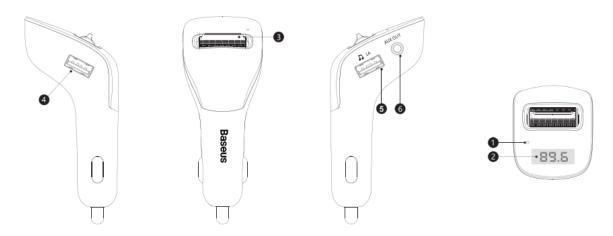

- Bluetooth range: up to 10m

- Max supported flash drive: 64GB

- Supported audio formats: mp3, ape, flac, wac

- AUX cable length: 60cm

- Dimensions: 95 x 48 x 45 mm

- Weight: 36g

- 1. Microphone
- 2. Display
- 3. Multifunctional switch (play/pause/previous/next mode switching)
- 4. USB charging output
- 5. USB for flash disk/charging
- 6. AUX audio output