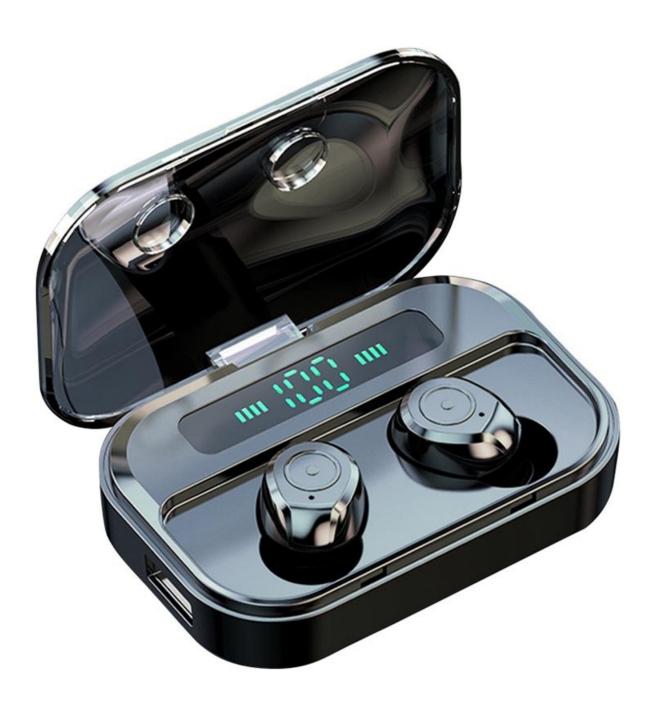

# **Specifications**

- Bluetooth version: 5.0

- Headphone battery capacity: 50mAh (per headphone)

Headphone charging time: 45minCase battery capacity: 1500mAhCase charging time: 6 hours

Call time: 6hMusic time: 4h

- Driver diameter: 8mm

- Water resistance rating: IPX7

- 1. Charging case indicator
- 2. Charging status display
- 3. Touchscreen
- 4. Earbud tip light
- 5. USB output port

- 6. Charging status display
- 7. Touchscreen
- 8. Earbud tip light
- 9. MicroUSB input port