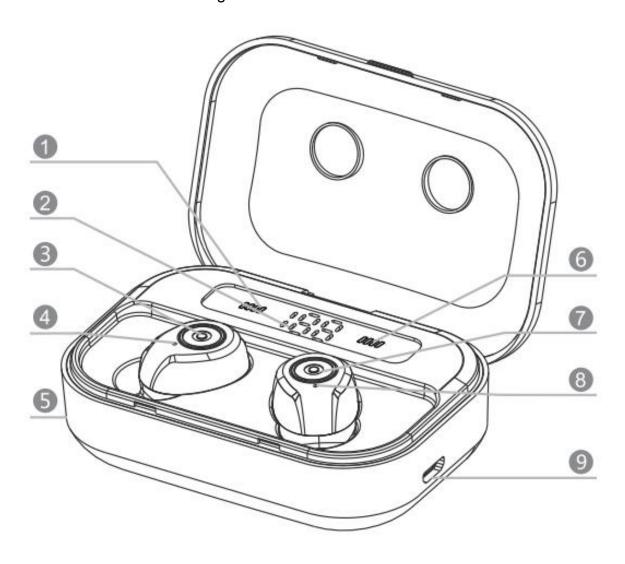

- Driver diameter: 8mm

- Water resistance rating: IPX7

- 1. Charging case indicator
- 2. Charging status display
- 3. Touchscreen
- 4. Earbud tip light
- 5. USB output port

- 6. Charging status display
- 7. Touchscreen
- 8. Earbud tip light
- 9. MicroUSB input port