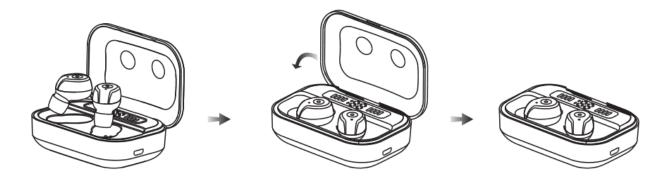

### Before the first use

Select the earcaps that fit your ear, put them on the earbuds, and put them back into the charging case. It's recommended that you charge the earbuds and charging case before the first use, or if you haven't used it for a long time.

When charging the earbuds place them in the charging case and close the lid. Make sure that the charging case is fully charged before starting. While charging, both the left and the right indicator will flash with red light. Once the earbuds are fully charged, all indicators will turn off and the charging case will automatically power off.