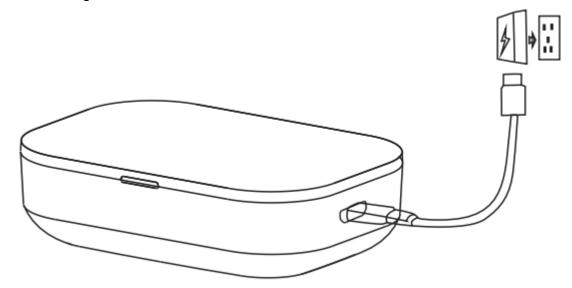

## Charging the earphones and the case

When charging the case use the charging cable and connect it to the PC or your charging adapter. You can also charge the charging case wirelessly using your wireless charger.

While charging the digital display will be flashing. Once the charging case is fully charged the display will show 100 which means that you should disconnect it from the power supply.

Please note that you should use 5V and 1A power adapter to charge the charging case or use the USB port on your PC/Laptop.