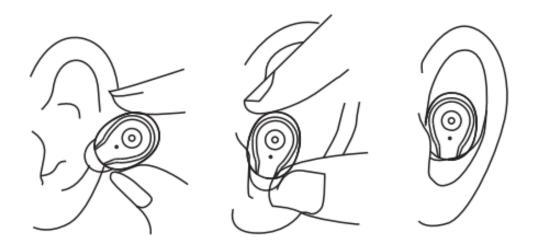

### Earbud wearing and powering on/off

For the best result and comfort please wear the earbuds correctly according to the symbols L and R on the back of the earbuds. Align the earpiece into the ear canal, rotate it back and forth to place it in the best comfortable angle.