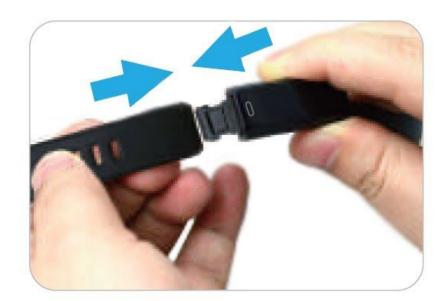

# Installing and wearing the activity tracker

To install the tracker put it into the slots on each strap. Wear the ID115 Plus tracker on your wrist horizontally, the same way you wear a regular watch.