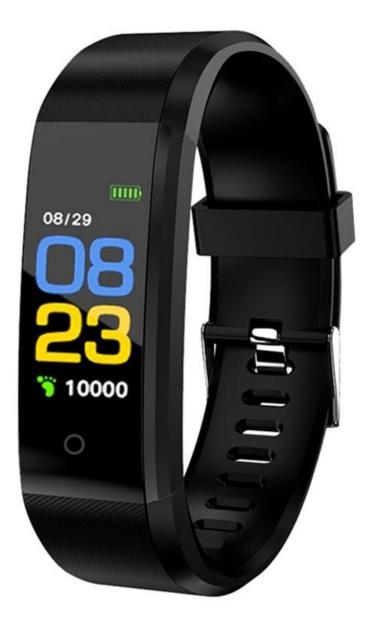

# Installing and wearing the activity tracker

To install the tracker put it into the slots on each strap. Wear the ID115 Plus tracker on your wrist horizontally, the same way you wear a regular watch.