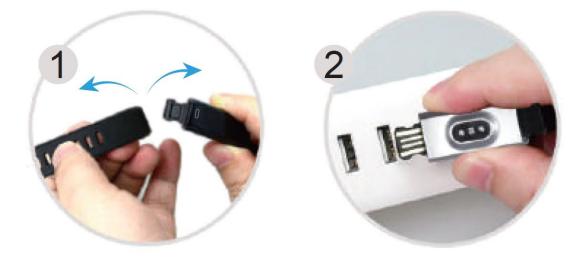

#### USB charging of the activity tracker

\*Important information: Please charge the tracker for at least 10 minutes to have it activated before the first use.

Insert the charging plug of the tracker into the USB port for charging. Make sure the pins on the charging plug contact those in the USB port.

The red indicator on the device shows that it is properly charged. If not, please check if it's properly plugged in the charger, as shown on the picture below.

If the activity tracker is on low battery, connect it to an adapter for charging. The tracker will automatically boot up once fully charged. USB charger requirements are: