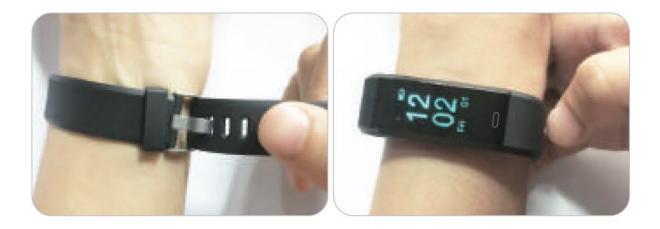

# Installing and wearing the activity tracker

To install the tracker put it into the slots on each strap. Wear the ID115 Plus tracker on your wrist horizontally, the same way you wear a regular watch.