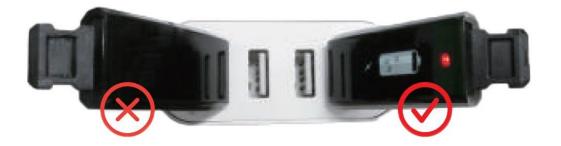

The red indicator on the device shows that it is properly charged. If not, please check if it's properly plugged in the charger, as shown on the picture below.

If the activity tracker is on low battery, connect it to an adapter for charging. The tracker will automatically boot up once fully charged. USB charger requirements are: