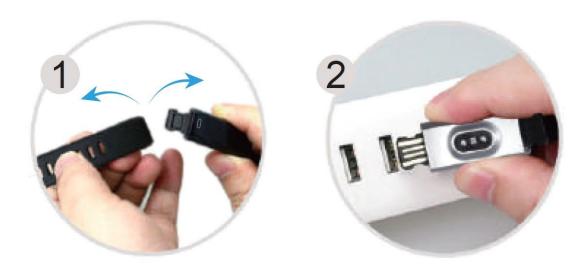

### **USB** charging of the activity tracker

\*Important information: Please charge the tracker for at least 10 minutes to have it activated before the first use.

Insert the charging plug of the tracker into the USB port for charging. Make sure the pins on the charging plug contact those in the USB port.

The red indicator on the device shows that it is properly charged. If not, please check if it's properly plugged in the charger, as shown on the picture below.

If the activity tracker is on low battery, connect it to an adapter for charging. The tracker will automatically boot up once fully charged. USB charger requirements are: