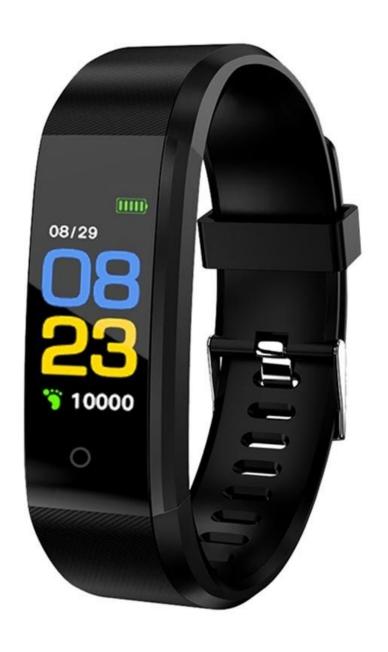

## Installing and wearing the activity tracker

To install the tracker put it into the slots on each strap. Wear the ID115 Plus tracker on your wrist horizontally, the same way you wear a regular watch.