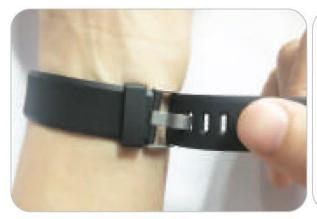

## Installing and wearing the activity tracker

To install the tracker put it into the slots on each strap. Wear the ID115 Plus tracker on your wrist horizontally, the same way you wear a regular watch.