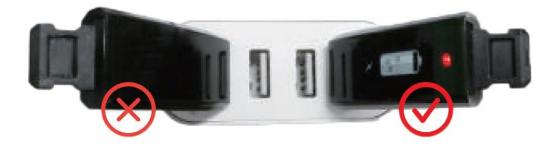

The red indicator on the device shows that it is properly charged. If not, please check if it's properly plugged in the charger, as shown on the picture below.

If the activity tracker is on low battery, connect it to an adapter for charging. The tracker will automatically boot up once fully charged. USB charger requirements are: