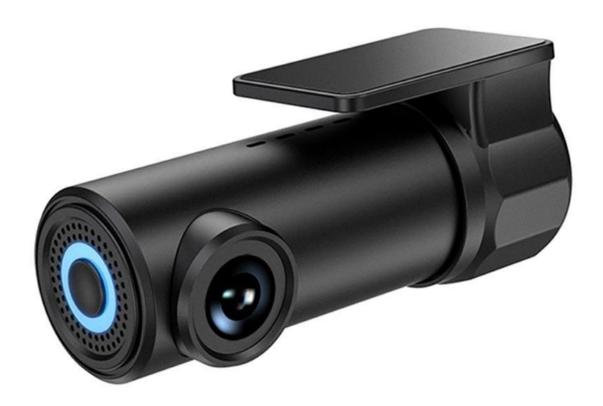

## **Specification:**

- Model: LF8 Pro

- Pixel: 16 million pixels

- Memory card support: MicroSD up to 64GB

- Connection: WiFi

- Resolution: FullHD 1920x1080P

Video format: MP4Weight: 0.240 kgSize: 91x32 mm