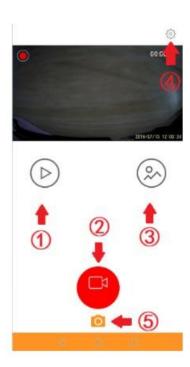

# **App functions**

- 1. Video playback button
- 2. Record/stop button
- 3. Gallery browse previously saved photos
- 4. Settings
- 5. Camera