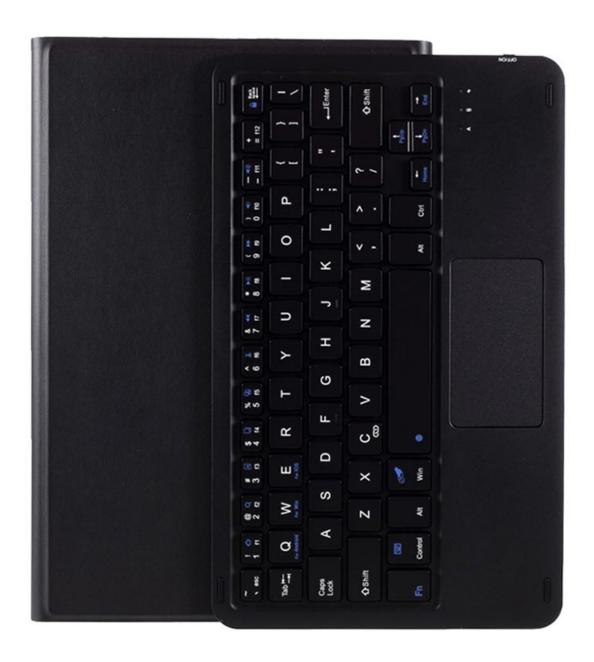

## User Manual for Lenovo Tab M10 FHD Plus Bluetooth Keyboard Case

## **Keyboard connection operation**

Turn on the keyboard and the indicator light will flash with green color. Open the wireless search function on your tablet and connect to the wireless keyboard. After the pairing is successful, the indicator light will go off and you can use the keyboard.