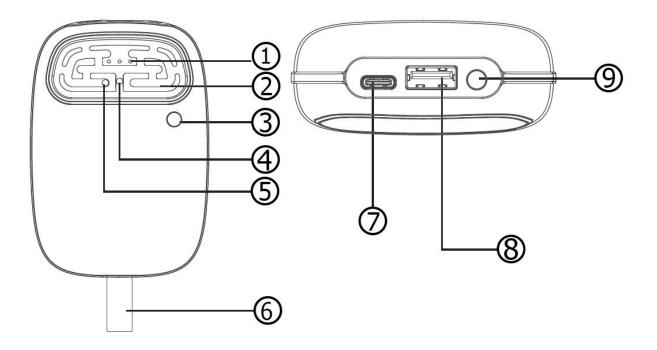

- 1. Power indicator
- 2. Maze game
- 3. Switch button
- 4. Clearance slot
- 5. Balance beads

- 6. Lanyard
- 7. Type-C interface
- 8. USB interface
- 9. Flashlight