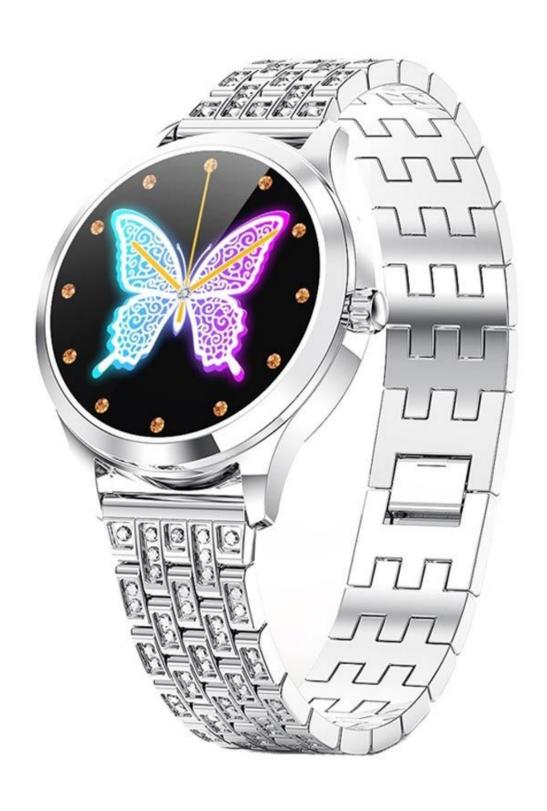

## User Manual for Luxury Female Waterproof Stainless Steel Smartwatch with Heart Rate LW07

## **Specifications**

- Bluetooth version: 5.0

- Battery: 190mAh, lithium polymer

- Waterproof rating: IP67

- Display: TFT, 1,09", 240 x 240

Usage time: up to 7 daysStandby time: up to 25 daysCPU: RealtekRTL8762

- Charging method: magnetic charging

- Supported languages: English, Chinese, German, Russian, Spanish, Portuguese, French, Japanese, Italian, Polish

- Dimensions: 41 x 40 x 11mm