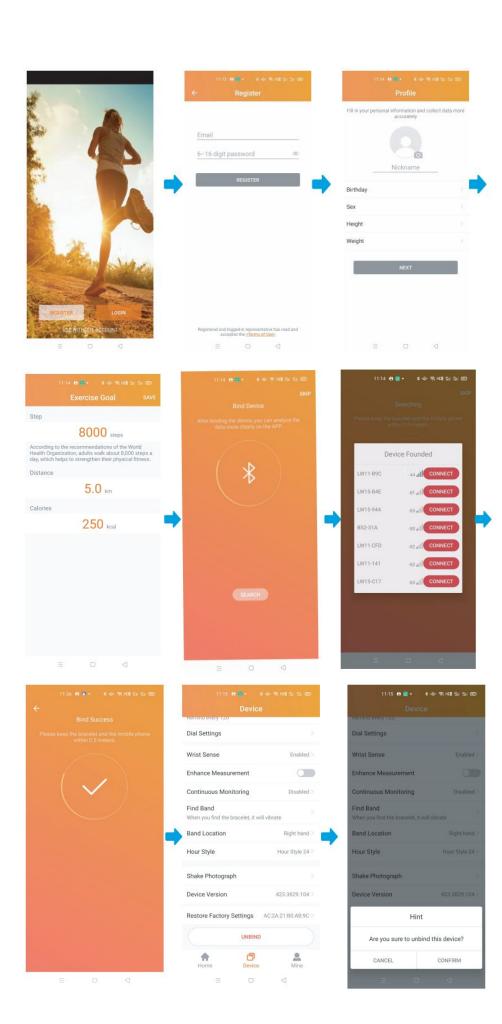

## FitCloudPro App

To download the app, search the Google Play Store or App Store for the FitCloudPro app, or scan the QR code below:

For Android device: Open the app, tap Registration, enter email or mobile phone number to register, enter personal information, select your sports goal, and start searching for your device. Select the corresponding device and bind your device.

For iOS device: Open the app, tap OK in the prompt, select Registration, enter email or mobile phone number to register, enter personal information, select your sports goal, and start searching for your device. Select the corresponding device and bind your device.

To set notification reminders on an Android phone do the following: on the Device Interface go to Message Reminder, open Notification Permission, open One-Click Reminder

To set notification reminders on an iOS phone do the following: During the process of binding the device, a system pop-up will appear and click Pairing, go to Message Reminder, open Notification Permission, open One-Click Reminder.