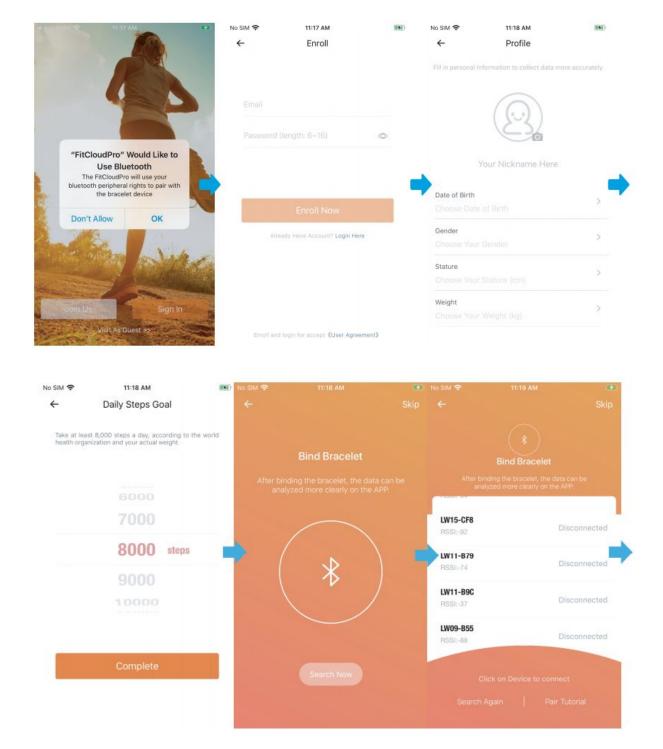

## FitCloudPro App

To download the app, search the Google Play Store or App Store for the FitCloudPro app, or scan the QR code below:

For Android device: Open the app, tap Registration, enter email or mobile phone number to register, enter personal information, select your sports goal, and start searching for your device. Select the corresponding device and bind your device.

For iOS device: Open the app, tap OK in the prompt, select Registration, enter email or mobile phone number to register, enter personal information, select your sports goal, and start searching for your device. Select the corresponding device and bind your device.

To set notification reminders on an Android phone do the following: on the Device Interface go to Message Reminder, open Notification Permission, open One-Click Reminder

To set notification reminders on an iOS phone do the following: During the process of binding the device, a system pop-up will appear and click Pairing, go to Message Reminder, open Notification Permission, open One-Click Reminder.