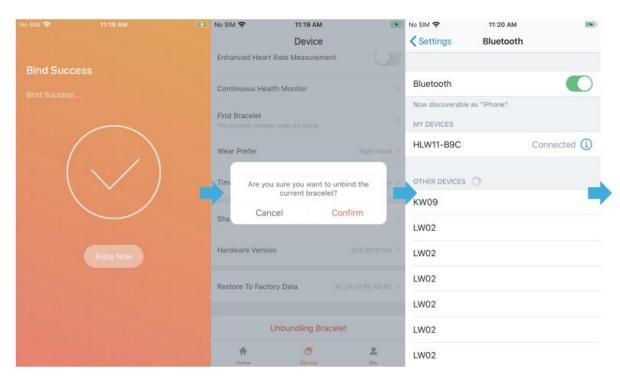

## FitCloudPro App

To download the app, search the Google Play Store or App Store for the FitCloudPro app, or scan the QR code below:

For Android device: Open the app, tap Registration, enter email or mobile phone number to register, enter personal information, select your sports goal, and start searching for your device. Select the corresponding device and bind your device.

For iOS device: Open the app, tap OK in the prompt, select Registration, enter email or mobile phone number to register, enter personal information, select your sports goal, and start searching for your device. Select the corresponding device and bind your device.

To set notification reminders on an Android phone do the following: on the Device Interface go to Message Reminder, open Notification Permission, open One-Click Reminder

To set notification reminders on an iOS phone do the following: During the process of binding the device, a system pop-up will appear and click Pairing, go to Message Reminder, open Notification Permission, open One-Click Reminder.