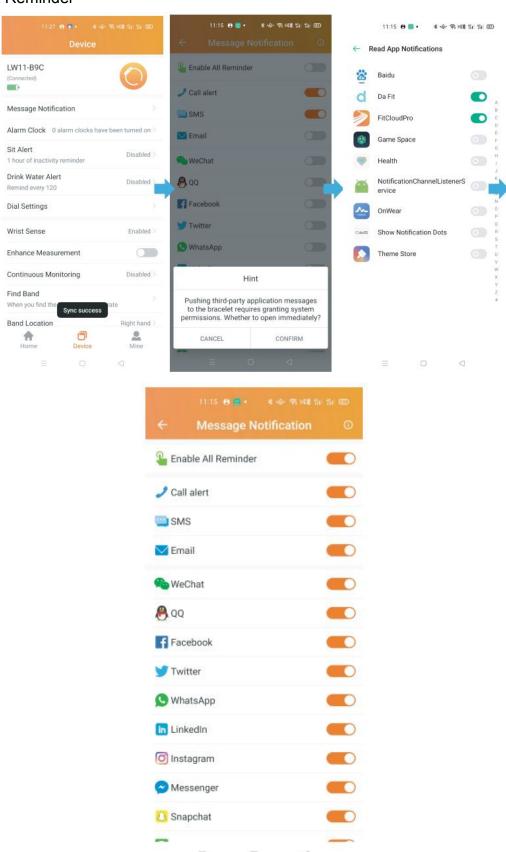

To set notification reminders on an Android phone do the following: on the Device Interface go to Message Reminder, open Notification Permission, open One-Click Reminder

To set notification reminders on an iOS phone do the following: During the process of binding the device, a system pop-up will appear and click Pairing, go to Message Reminder, open Notification Permission, open One-Click Reminder.