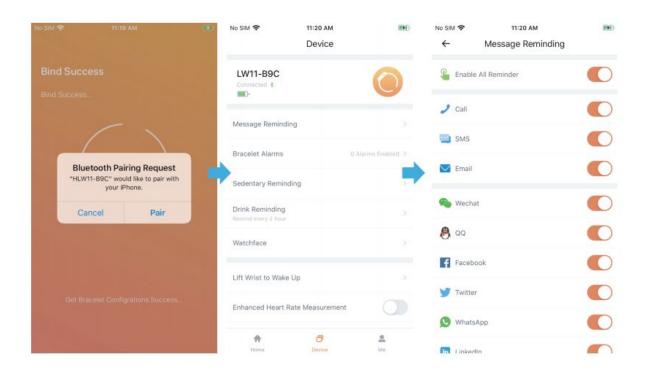

To set notification reminders on an Android phone do the following: on the Device Interface go to Message Reminder, open Notification Permission, open One-Click Reminder

To set notification reminders on an iOS phone do the following: During the process of binding the device, a system pop-up will appear and click Pairing, go to Message Reminder, open Notification Permission, open One-Click Reminder.