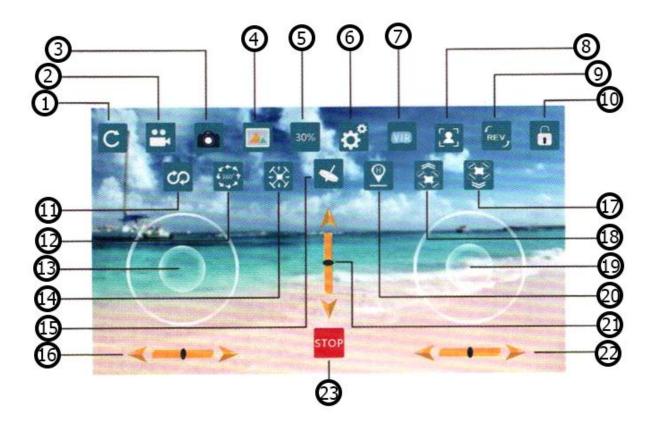

When you download and install the app, power on the drone, and wait until you see the LED start to flash. This means that the drone is waiting for the connection with your device. On your phone open Settings, go to WiFi, and find a network on the list that is named "WiFi\_FPV\_XXX". Connect to that network, open the WiFI\_CAM app and click "Start". The picture below shows the controls that you can use in the app.

- 1. Back
- 2. Video
- 3. Photo
- 4. Media
- 5. Speed
- 6. Calibration
- 7. VR First Person View
- 8. Automatic photography
- 9. Display reverse
- 10. Fullscreen
- 11. Flightpath
- 12. Acrobat

- 13. Left throttle
- 14. Headless control
- 15. Motion control
- 16. Rotate trim
- 17. One-key landing
- 18. One-key take off
- 19. Right throttle
- 20. Auto-hover
- 21. Forward/Reverse trim
- 22. Left/Right trim
- 23. Emergency stop