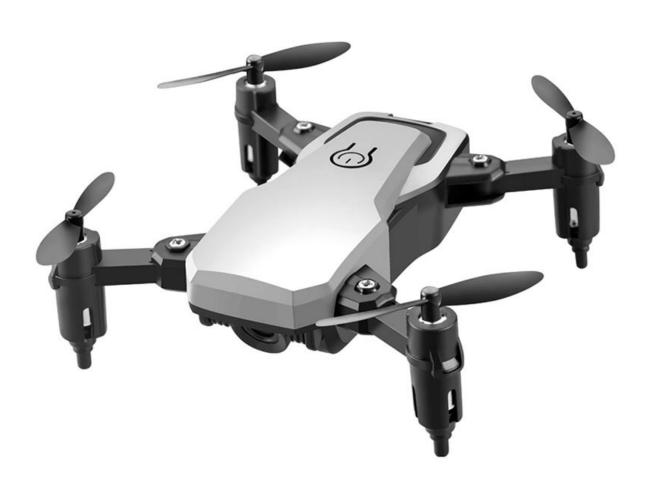

## **Specifications**

Model: LF606Material: ABS

- Remote controller: 2.4GHz WiFi, smartphone

- Control distance: about 50-80m

- Camera: 4K HD (wide-angle), fixed lens 45-degree

- Motor: 716 brushed

Drone battery: 500mAh 3.7VFlight time: around 7 minutes

- Remote controller battery: 3x AAA 1.5V batteries (not included)

- Charging time: about 120 min

Drone size(folded): 55mm x 35mm x 75mmDrone size(unfolded): 110mm x 110mm x 35mm