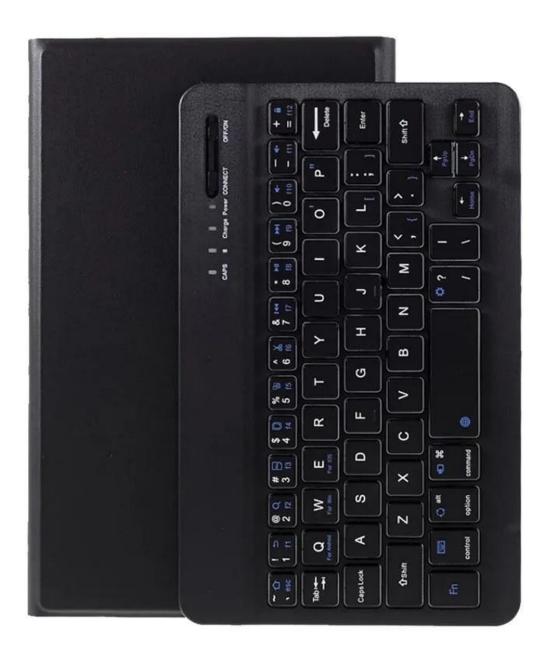

## Samsung Galaxy Tab A7 Lite Bluetooth Keyboard Case

## **Specifications**

- Bluetooth version: v3.0

- Bluetooth distance: about 10m

- Materials: Polyurethane, ABS, Polycarbonate

- Battery: Lithium Polymer, 200mAh

- Charging time: 3-4 hours

Working time: about 100 hoursStandby time: about 100 days

## Connecting with your device

1. On/Off button: Slide to power the keyboard on or off

- 2. Press the Connect button to activate pairing mode, the indicator will blink
- 3. Open the wireless search on your device and click on the "Wireless Keyboard"
- 4. After the pairing is successful, the indicator lights turn off
- 5. Function key press Fn or Fn+Shift and the key that has a blue icon