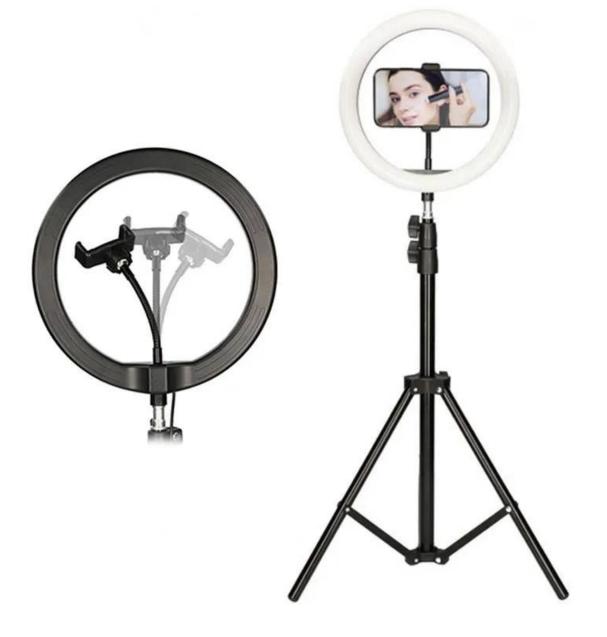

# Ksix Studio Live Max LED Ring Light with Phone Holder

### **Mount instructions:**

- 1. Screw the ball head to the ring LED light
- 2. Screw the tripod to the ball head
- 3. Set your smartphone on the holder and connect the ring LED light to a power source