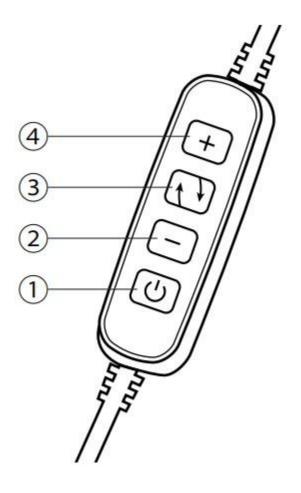

## **Remote Control:**

- 1. On/off power button
- 2. Decreasing light intensity
- 3. Light temperature switch
- 4. Increasing light intensity