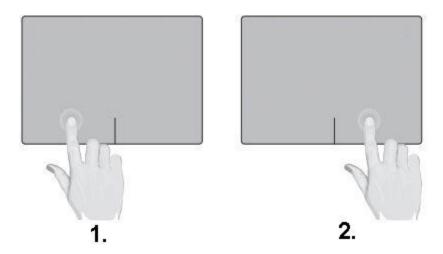

#### **Buttons**

- Function key press Fn or Fn+Shift and the key that has a blue icon
- Touchpad left click touch the area at the lower left (picture 1.)
- Touchpad right click touch the area at the lower right (picture 2.)