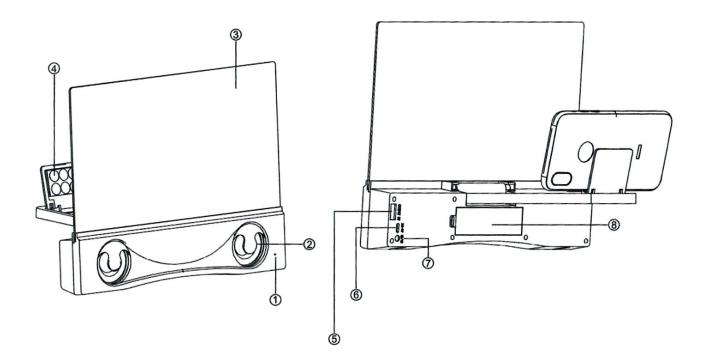

## **User Manual for Mobile Phone Screen Amplifier with Bluetooth Speaker**

- 1. Indicator light
- 2. Speaker
- 3. Fresnel lens
- 4. Silicone suction cups

- 5. Mobile charging output
- 6. Speaker charging interface
- 7. Switch/Music Play/Pause
- 8. Battery cover