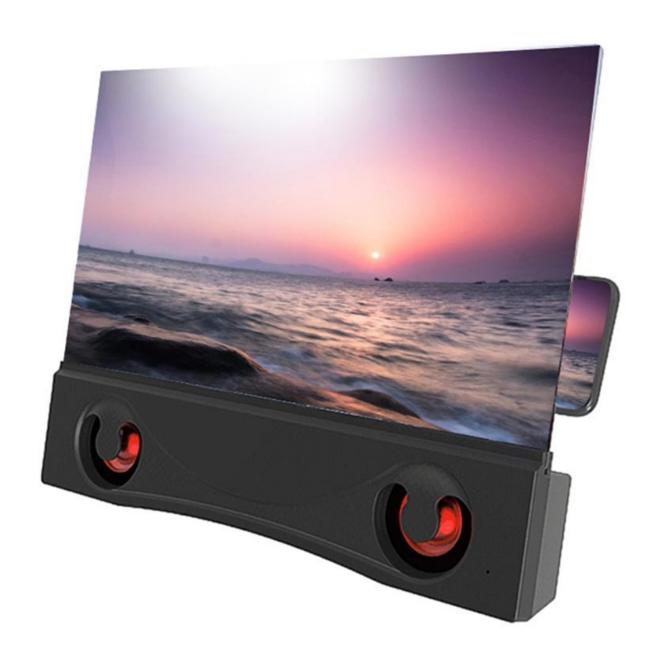

## **User Manual for Mobile Phone Screen Amplifier with Bluetooth Speaker**

- 1. Indicator light
- 2. Speaker
- 3. Fresnel lens
- 4. Silicone suction cups

- 5. Mobile charging output
- 6. Speaker charging interface
- 7. Switch/Music Play/Pause
- 8. Battery cover