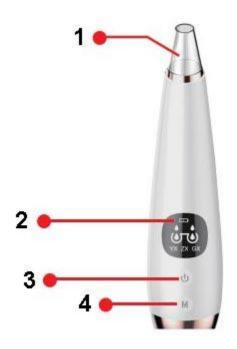

- 1. Replaceable suction head
- 2. Display
- 3. On/Off button
- 4. Mode suction adjustment (M) button