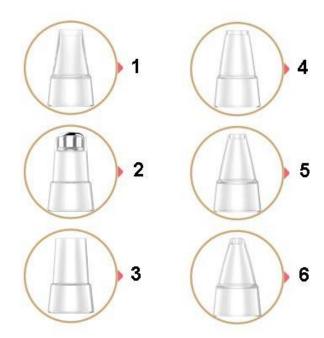

## Six replaceable heads:

- 1. Elliptical hole beauty suction head
- Mainly used for removing fine lines, increasing skin elasticity.
- 2. Microcrystalline beauty suction head
- Fine crystals gently remove aging cutin and make skin smooth and elastic.
- 3. Big round hole cosmetic suction cup
- It is used to suck blackhead tightly on the V face, and needs to move back slowly on the skin. Do not use it in one place for a long time.
- 4. Medium round hole cosmetic suction head
- High suction, used to absorb blackhead, acne grease too much. Use from the bottom to the top pull, from the chin up slowly. Do not use it in one place for a long time.

- 5. Small round hole beauty suction head
- Small suction, used to suck blackheads for thin and tender skin.
- 6. Mini round hole beauty suction head
- Less suction for sensitive skin or blackheads.