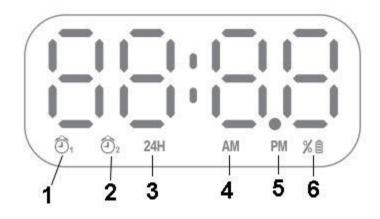

### Screen icons:

- 1. Alarm 1 indicator
- 2. Alarm 2 indicator
- 3. 24H system
- 4. AM 12 hour system, shows morning time
- 5. PM 12 hour system, shows afternoon time
- 6. Battery level