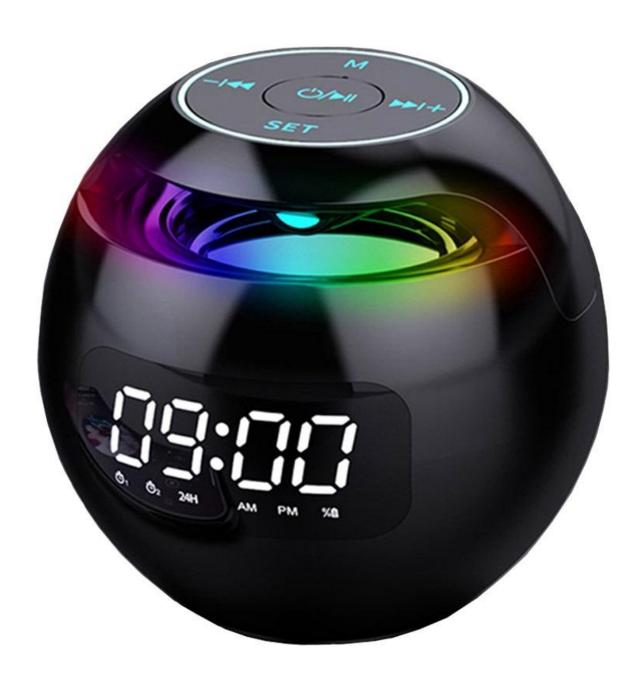

# Portable Bluetooth Speaker with LED Alarm Clock

## **Specifications:**

- Bluetooth: 5.0

Wireless range: 10mOutput power: 5WCharging time: 2-4hPlay time: 6-8h

Battery capacity: 1400mAhDimensions: 8,5cm x 8,5cm

#### **Control buttons:**

- 1. Volume+/Next Song short press to play next song/station, long press to raise the volume
- 2. Volume-/Previous Song short press to play previous song/station, long press to reduce the volume
- 3. Play/Pause press and hold for power on/off, short press to play/stop music and answer/end call, press and hold to reject calls, press for radio stations auto searching and save
- 4. M press for switching mode, press and hold to change time format (12h or 24h)
- 5. SET press for switching clock/alarm display on/off, press and hold for clock/alarm setting, double click to turn on/off the 7 colors changing