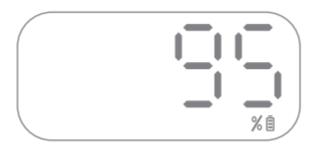

# **Battery status:**

Time and power percentage will be displayed alternately in different periods.