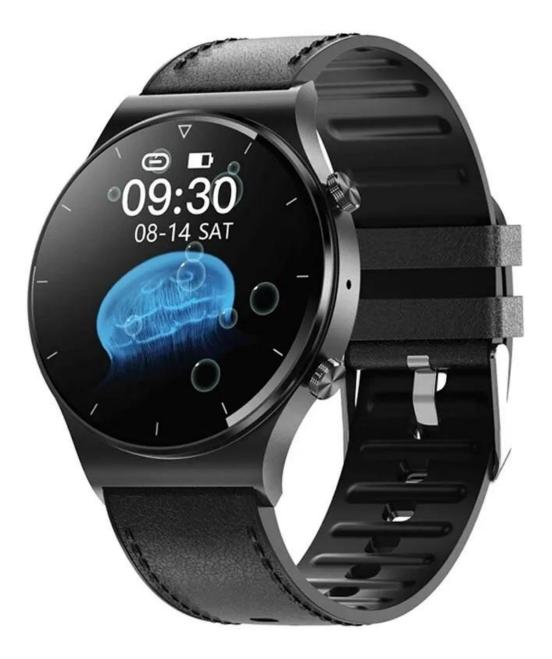

# Waterproof Smart Watch with Heart Rate GT16



#### Specifications:

- Display size: 1.28" TFT
- Display resolution: 240 x 240
- Screen type: OGS Capacitive Full Touch Screen
- Connectivity: Bluetooth 4.2 and 3.0
- Battery capacity: 200mAh
- Waterproof rating: IP68
- System compatibility: Android 5.1+, iOS 9.0+
- Main chip: MT2502C
- Working time: 2 days
- Standby time: 5 days
- Strap material: leather, silicone
- Case material: zinc alloy
- Body size: 20 x 45 x 10,8mm
- Strap size: 260mm

#### **Product overview**

- 1. Touchscreen
- 2. Power button
- 3. Microphone
- 4. Function button
- 5. Heart rate sensor
- 6. Speaker
- 7. Charging connector





## App Download

1. Scan the following QR code or the QR code of the watch to install Fundo App ,or download Fundo from App Store, or Google Play to install it.





## Pairing

- 1. Tur