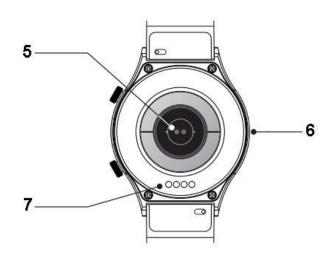

#### **Product overview**

- 1. Touchscreen
- 2. Power button
- 3. Microphone
- 4. Function button
- 5. Heart rate sensor
- 6. Speaker
- 7. Charging connector