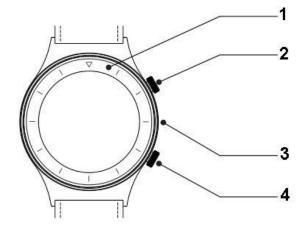

#### **Product overview**

- 1. Touchscreen
- 2. Power button
- 3. Microphone
- 4. Function button
- 5. Heart rate sensor
- 6. Speaker
- 7. Charging connector