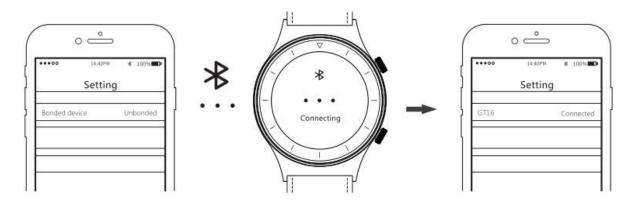

## Pairing

- 1. Turn on the Bluetooth of the phone and watch
- 2. Open the Fundo app, then click More>Add a device> then select GT16

3. Connect the Bluetooth calling function: open on your phone Settings>Bluetooth, select GT16