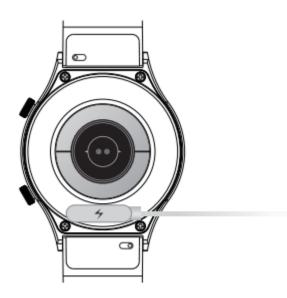

# Charging

This smartwatch charges using the magnetic pin charger. You can use the 5V phone charger or the USB port on a computer to charge the smartwatch. Connect the magnetic end of the charger with the watch and charge the watch. Usually, it takes 2 hours to fully charge it.