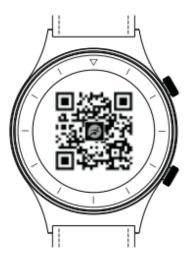

## App Download

1. Scan the following QR code or the QR code of the watch to install Fundo App ,or download Fundo from App Store, or Google Play to install it.