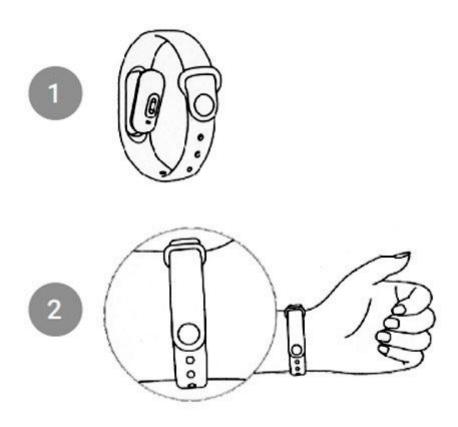

To set up the tracker, insert it into the rear of the strap, and secure it on your wrist as shown in the picture above.

Download the Mi Fit app to your device from the App Store or Play Store and install it