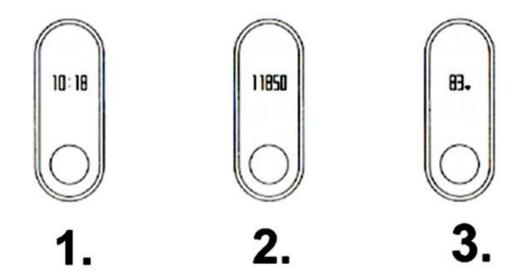

## Using the Xiaomi Mi Band 2

1. Time; 2. Steps; 3. Heart rate

Once your Mi Band 2 is set up and paired with your device, it will automatically start to calculate and analyze your movement, sleep, etc. Tap the touch button once to display the current time. Press it twice to view the number of steps you made, and tap it again to see your heart rate.