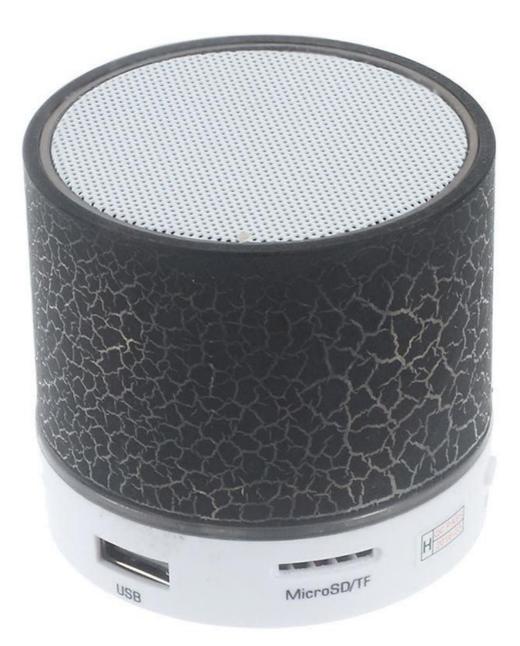

## Mini Bluetooth Speaker with Microphone & LED Lights A9

#### Specifications:

- Model: A9
- Bluetooth version: 2.1
- Bluetooth range: 10m
- Output power: 3W
- Input: DC 5V / 500mA
- Frequency range: 90Hz-20KHz
- Play time: about 2 hours
- Dimensions: 60mm x 60mm x 65mm
- Certifications: CE, FCC

#### Playing music via TF card:

- 1. Insert your TF memory card
- 2. Smart decoder will recognize the card
- 3. It supports TF card with an MP3 music format