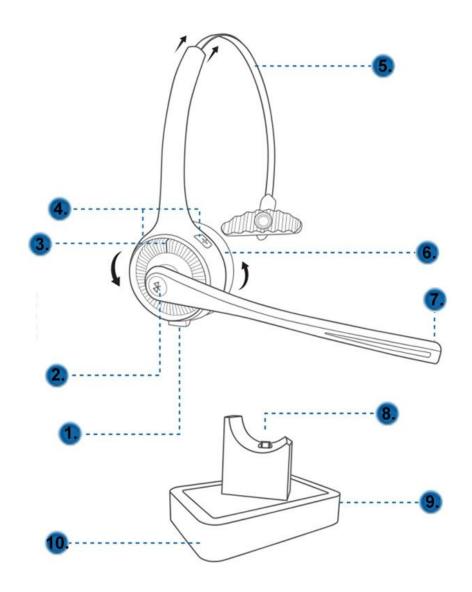

## Interface

- 1. Mini USB charging port
- 2. Multifunction button
- 3. LED indicator
- 4. Volume buttons
- 5. Adjustable headband
- 6. Ear cushion
- 7. Swivel microphone
- 8. Charging base
- 9. Mini USB power input
- 10. Charging dock