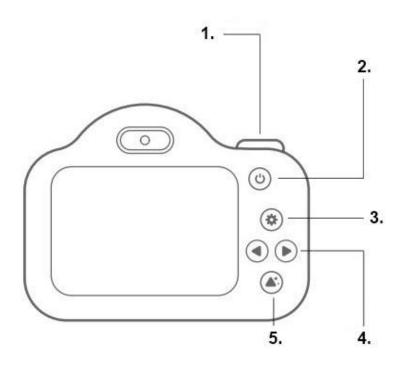

## **Specifications:**

- Screen: 2" IPS - Camera: 20MP

Video resolution: 720pBattery capacity: 600mAh

Storage: microSD card up to 32GBDimensions: 80 x 60 x 45 mm

- Weight: 90g

- 1. Shutter/Confirm button
- 2. Power/Switching button
- 3. Set/Delete/Return button
- 4. Switch buttons
- 5. Album button

## **Operation instructions:**

- Long press the power button to turn it on/off
- Short press the power button to switch front and rear camera
- Short press the shutter button to take photos
- Press and hold 2 seconds the shutter button for video recording
- If the camera start behaving abnormal, use a paper clip and insert it in the reset hole to reset the camera